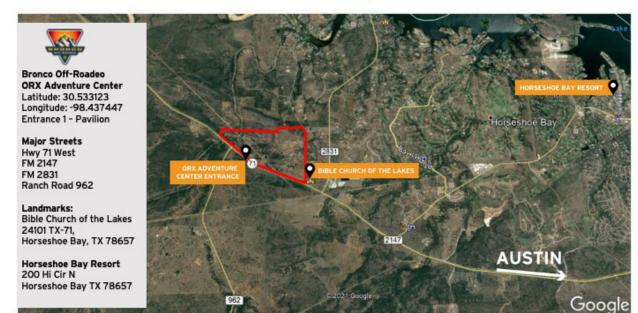

## **HOW TO GET HERE**

## **BRONCO OFF-ROADEO ORX ADVENTURE CENTER**

There is no physical address currently for Bronco Off-Roadeo ORX Adventure Center

Latitude: 30.533123, Longitude: -98.437447

Latitude and Longitude: 30.533123, -98.437447 (when you input the latitude and longitude, it will come up as the Llano Independent School District. This is the correct latitude and longitude).

The entrance to Bronco Off-Roadeo ORX Adventure Center is 0.6 tenths of a mile from the Bible Church of the Lakes (24101 TX-71, Horseshoe Bay, TX 78657).

It is 0.4 tenths of a mile from the corner of E Hwy 71 and Ranch Road 962.

The entrance is between the Bible Church of the Lakes and

Ranch Road 962.

At the entrance of Bronco Off-Roadeo ORX Adventure Center you will see, set back off the road, the arch below, welcoming you to Bronco Off-Roadeo.

## Bronco Off-Roadeo ORX Adventure Center Map